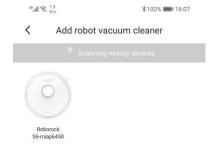

3.2 Detect nearby devices and add your robot cleaner.

3.3 Select your home Wi-Fi and input your Wi-Fi password.

4. Tap the device in the Roborock homepage to Access device to operate it.