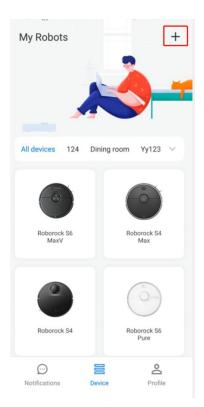

## 3. Connect robot cleaner to Roborock app.

Notes:

- a. Make sure your phone is already connected to Wi-Fi;
- b. Open the top of your cleaner to see the Wi-Fi indicator light during the connection process.
- 3.1 Tap the "+" icon to add a device.