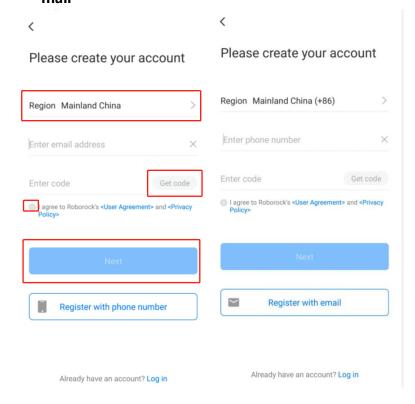

## How do I connect my robot cleaner to Roborock app on an Android device?

1. Download the Roborock from Google Play.

2. Select your current region and register for a Roborock account by your phone number or email