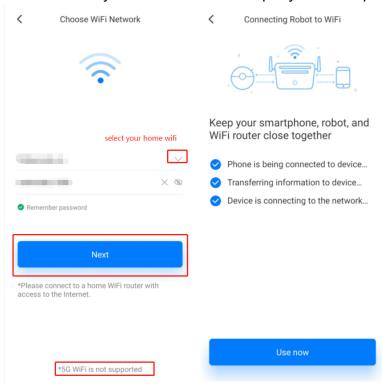

3.2 Detect nearby devices and add your robot cleaner.

3.3 Select your home Wi-Fi and input your Wi-Fi password.

4. Tap the device in the Roborock homepage to Access device to operate it.